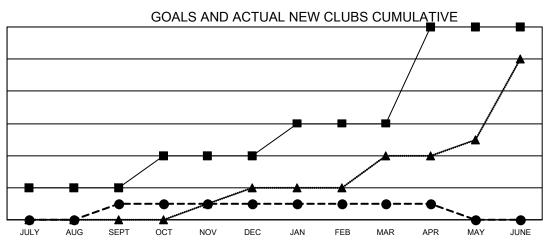

● - CURRENT YEAR ACTUAL NEW CLUBS

▲ - LAST YEAR ACTUAL NEW CLUBS

| DROPPED CLUBS: 7 |       | 331 CLUBS OF 515 ADDED 1 OR<br>MORE NEW MEMBERS | GENDER DISTRIBUTION               |                 |  |
|------------------|-------|-------------------------------------------------|-----------------------------------|-----------------|--|
|                  |       |                                                 | MALE                              | 12,129 (71.85%) |  |
|                  |       |                                                 | FEMALE                            | 4,751 (28.15%)  |  |
| DROPPED MEMBERS  |       |                                                 | NON BINARY                        | 0 (0.00%)       |  |
| DECEASED         | 193   |                                                 | PREFER NOT TO ANSWER              | 0 (0.00%)       |  |
| CLUB CANCELLED   | 51    |                                                 | TOTAL FAMILY UNIT MEMBERS         | 3,488           |  |
| OTHER            | 926   | CLICK HERE FOR CUMULATIVE                       |                                   | 3,400           |  |
| TOTAL            | 1,170 | MEMBERSHIP DATA                                 | FAMILY MEMBERS PAYING HAL<br>DUES | F 1,772         |  |