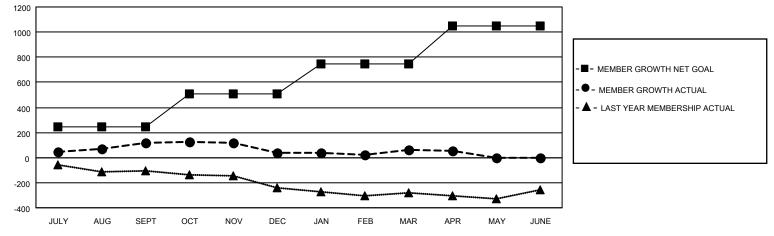

## GAT MONTHLY MEMBERSHIP PROGRESS REPORT

Multiple District 27

LOCATION: WISCONSIN

Results as of: 4/30/2022

| Clubs                 |               |           |               | Members               |                           |                         |                                                    |  |
|-----------------------|---------------|-----------|---------------|-----------------------|---------------------------|-------------------------|----------------------------------------------------|--|
| RESULTS FOR 2021-2022 |               |           |               | RESULTS FOR 2021-2022 |                           |                         |                                                    |  |
| QUARTER               | NEW CLUB GOAL | NEW CLUBS | DROPPED CLUBS | QUARTER               | MEMBER GROWTH NET<br>GOAL | MEMBER GROWTH<br>ACTUAL | DROPPED<br>MEMBERS ACTUAL<br>(including transfers) |  |
| JULY/AUG/SEPT         | 2             | 1         | 0             | JULY/AUG/SE           | PT 243                    | 461                     | 312                                                |  |
| OCT/NOV/DEC           | 2             | 0         | 6             | OCT/NOV/DEC           | c 265                     | 362                     | 395                                                |  |
| JAN/FEB/MAR           | 2             | 0         | 0             | JAN/FEB/MAR           | 241                       | 408                     | 354                                                |  |
| APR/MAY/JUNE          | 6             | 0         | 1             | APR/MAY/JUN           | NE 301                    | 130                     | 109                                                |  |